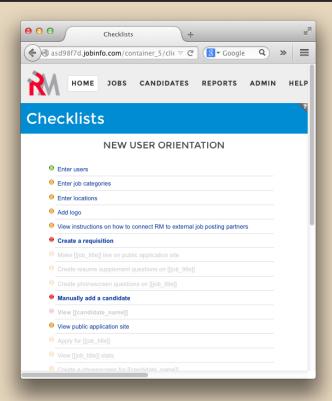

#### **New User Orientation**

#### **New User Orientation**

Helps new users learn about how to use Recruiting Machine's functions and features.