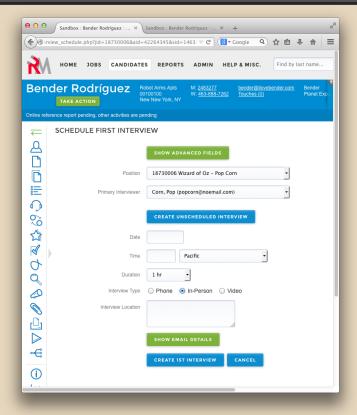

# Advanced Interview Setup

| ⊕ ⊖ ⊖ Sandbox: Bender Rodriguez: × Sandbox: Bender Rodriguez: × + ±    |                                                                                           |                                                                                                                                                         |
|------------------------------------------------------------------------|-------------------------------------------------------------------------------------------|---------------------------------------------------------------------------------------------------------------------------------------------------------|
| (♣) @ ner_5/client/admin/interview_schedule.php?jid=18730006&aid=4 ♥ Ĉ |                                                                                           |                                                                                                                                                         |
| NOME 2085                                                              | CANDIDATES REPORTS ADM                                                                    | IIN HELP & MISC. Find by list name FIND TIME Surgel Reging                                                                                              |
| Bender Rodrig                                                          | JUEZ Robut Arms Apts M: 248<br>00100100 W: 460<br>New New York, NY                        |                                                                                                                                                         |
| Online reference report pending, other                                 |                                                                                           |                                                                                                                                                         |
| ← View Active List                                                     | SCHEDULE FIRST INTERV                                                                     | iew                                                                                                                                                     |
| Overview                                                               |                                                                                           | HIDE ADVANCED FIELDS                                                                                                                                    |
| Resume                                                                 | Position                                                                                  | 18730006 Wizard of Oz = Pop Corn -                                                                                                                      |
| Cover Letter                                                           | Primary Interviewer                                                                       | Corn, Pop (pspcon@noemail.com) -                                                                                                                        |
| (5)<br>Phonescreen (9)                                                 | Also Interviewing                                                                         |                                                                                                                                                         |
| Interview (4)                                                          |                                                                                           | ADD ANOTHER                                                                                                                                             |
| Snapshot Snapshot                                                      |                                                                                           |                                                                                                                                                         |
| Forms (6)                                                              | Upcoming Appointments For<br>Selected Interviewers                                        | - none -                                                                                                                                                |
| Assessment (2) Background Check (2)                                    |                                                                                           | CREATE UNSCHEDULED INTERVIEW                                                                                                                            |
| References (7)                                                         | Date                                                                                      | View Job Arthrity Calendar                                                                                                                              |
| Files (5)                                                              | Time                                                                                      | Pacific •                                                                                                                                               |
| Print Friendly<br>Summary                                              | Duration                                                                                  | 1 hr -                                                                                                                                                  |
| Video Interview Room                                                   | Interview Type                                                                            | ○ Phone ● In-Person ○ Video                                                                                                                             |
| Connections                                                            | Intensew Location                                                                         |                                                                                                                                                         |
| General Information                                                    |                                                                                           |                                                                                                                                                         |
| Activity List (51)                                                     |                                                                                           | HIDE EMAIL DETAILS                                                                                                                                      |
| Jobs                                                                   | Candidate Email                                                                           |                                                                                                                                                         |
| Touch History                                                          | Options                                                                                   | ⊌ Include Confirmation Link                                                                                                                             |
| Customize Left Side<br>Navigation                                      |                                                                                           | Send Reminder Email hours before interview                                                                                                              |
|                                                                        | Create Client Forms (shortout):                                                           | ☑ Test Form □ Add link  ☑ Custom Content                                                                                                                |
|                                                                        | Custom Links/Content  Candidate Timezone                                                  | Same as Interviewer(s)                                                                                                                                  |
|                                                                        | To                                                                                        | Bender Rodriguez <bender@ilovebender.com></bender@ilovebender.com>                                                                                      |
|                                                                        | Subject                                                                                   | Bender Rodriguez Interview with Pop Corn at Sandbox Re: Wizard of Oz                                                                                    |
|                                                                        | Body<br>Important Co and remove                                                           | Source B I U 5 A· ☐ □ □ □ □ □ □                                                                                                                         |
|                                                                        | Asportant. Do and remove<br>any test surrounded by Mr.<br>En: Wings. job, skenstyldonilli | Your interview with Pop Com, Manager, at Sandbox to the Witzard of Oz position is confirmed for Wednesday, July 30, 2014 at 12:00um PDT (Pacific Time). |
|                                                                        |                                                                                           | The interview location is:                                                                                                                              |
|                                                                        |                                                                                           | This is outstorn text for an email.                                                                                                                     |