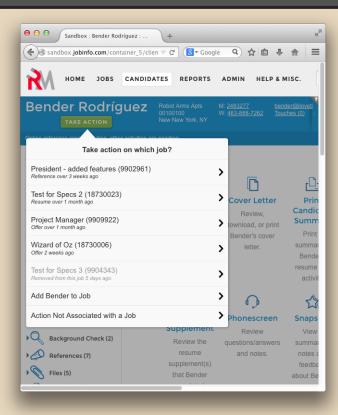

# Take Action - Step 1

- Currently associated jobs
- Most recent activity on each job
- Add candidate to more jobs
- Available from anywhere with the candidate