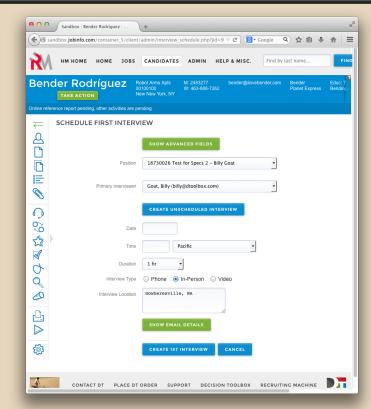

# Recruiting Machine 4.0





# Why the upgrade?

 We wanted it to be an easier-to-use system for everyone



### What's New?

- Home Page
- Candidate Overview Page
- "Take Action" Menu
- New User Orientation
- Automated Background Check Integration



## Home Page





### Candidate Overview





# Take Action - Step 1



- Currently associated jobs
- Most recent activity on each job
- Add candidate to more jobs
- Available from anywhere with the candidate



# Take Action - Step 2



- Create any activity at any time
- Activity Description
- Create new activities or update existing activities



### **Phonescreen Creation**

Old







#### Resume Forward Creation

Olc







### Advanced Resume Forward







#### **Interview Creation**

Old







# Advanced Interview Setup



| ⊕ ⊖ ⊖ Sandbox: Bender Rodriguez: × Sandbox: Bender Rodriguez: × + ±    |                                                                                           |                                                                                                                                                         |
|------------------------------------------------------------------------|-------------------------------------------------------------------------------------------|---------------------------------------------------------------------------------------------------------------------------------------------------------|
| (♣) @ ner_5/client/admin/interview_schedule.php?jid=18730006&aid=4 ♥ Ĉ |