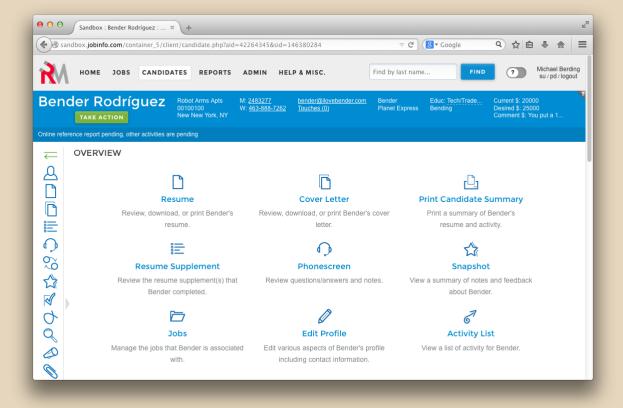

# Recruiting Machine 4.0





# Why the upgrade?

 We wanted it to be an easier-to-use system for everyone



### What's New?

- Home Page
- Candidate Overview Page
- "Take Action" Menu
- New User Orientation
- Automated Background Check Integration



## Home Page





### Candidate Overview





# Take Action - Step 1



- Currently associated jobs
- Most recent activity on each job
- Add candidate to more jobs
- Available from anywhere with the candidate



# Take Action - Step 2



- Create any activity at any time
- Activity Description
- Create new activities or update existing activities



### **Phonescreen Creation**

Old







#### Resume Forward Creation

Olc







### Advanced Resume Forward







#### **Interview Creation**

Old







# Advanced Interview Setup



| ⊕ ⊖ ⊖ Sandbox: Bender Rodriguez: × Sandbox: Bender Rodriguez: × + ±    |                                                                                           |