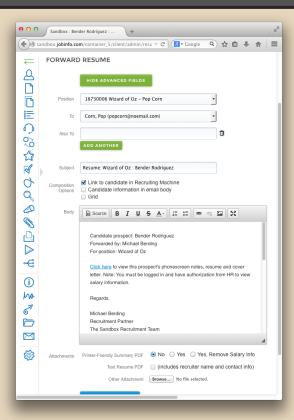

# Recruiting Machine 4.0





# Why the upgrade?

 We wanted it to be an easier-to-use system for everyone



### What's New?

- Home Page
- Candidate Overview Page
- "Take Action" Menu
- New User Orientation
- Automated Background Check Integration



## Home Page





### Candidate Overview





# Take Action - Step 1



- Currently associated jobs
- Most recent activity on each job
- Add candidate to more jobs
- Available from anywhere with the candidate



# Take Action - Step 2



- Create any activity at any time
- Activity Description
- Create new activities or update existing activities



### **Phonescreen Creation**

Old







#### Resume Forward Creation

Olc







### Advanced Resume Forward







#### **Interview Creation**

Old







# Advanced Interview Setup



| ⊕ ⊖ ⊖ Sandbox: Bender Rodriguez: × Sandbox: Bender Rodriguez: × + ±    |                                                                                           |                                                                                                                                                         |
|------------------------------------------------------------------------|-------------------------------------------------------------------------------------------|---------------------------------------------------------------------------------------------------------------------------------------------------------|
| (♣) @ ner_5/client/admin/interview_schedule.php?jid=18730006&aid=4 ♥ Ĉ |