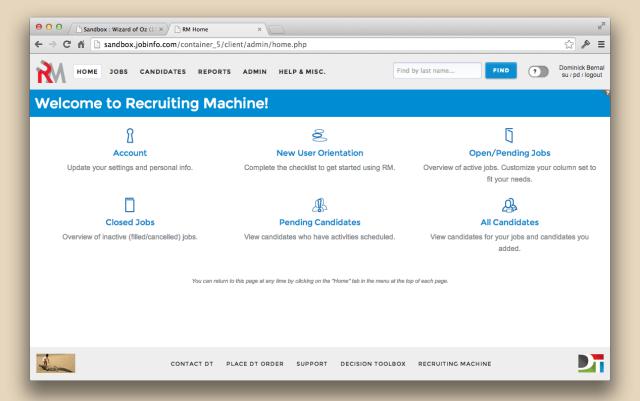

# Recruiting Machine 4.0





# Why the upgrade?

 We wanted it to be an easier-to-use system for everyone



### What's New?

- Home Page
- Candidate Overview Page
- "Take Action" Menu
- New User Orientation
- Automated Background Check Integration



## Home Page





### Candidate Overview





# Take Action - Step 1



- Currently associated jobs
- Most recent activity on each job
- Add candidate to more jobs
- Available from anywhere with the candidate



# Take Action - Step 2



- Create any activity at any time
- Activity Description
- Create new activities or update existing activities



### **Phonescreen Creation**

Old







#### Resume Forward Creation

Olc







### Advanced Resume Forward







#### **Interview Creation**

Old







# Advanced Interview Setup



| ⊕ ⊖ ⊖ Sandbox: Bender Rodriguez: × Sandbox: Bender Rodriguez: × + ±    |                                                                                           |