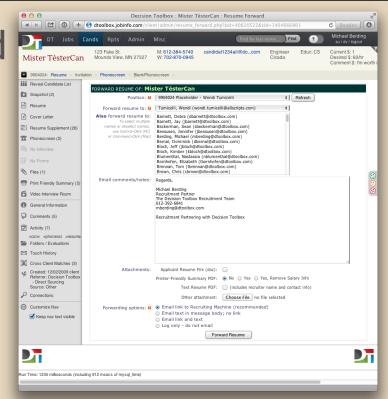

# Recruiting Machine 4.0





# Why the upgrade?

 We wanted it to be an easier-to-use system for everyone



### What's New?

- Home Page
- Candidate Overview Page
- "Take Action" Menu
- New User Orientation
- Automated Background Check Integration



## Home Page





### Candidate Overview





# Take Action - Step 1



- Currently associated jobs
- Most recent activity on each job
- Add candidate to more jobs
- Available from anywhere with the candidate



# Take Action - Step 2



- Create any activity at any time
- Activity Description
- Create new activities or update existing activities



### **Phonescreen Creation**

Old







#### Resume Forward Creation

Olc







### Advanced Resume Forward







#### **Interview Creation**

Old







# Advanced Interview Setup



| ⊕ ⊖ ⊖ Sandbox: Bender Rodriguez: × Sandbox: Bender Rodriguez: × + ±    |                                                                                           |                                                                                                                                                         |
|------------------------------------------------------------------------|-------------------------------------------------------------------------------------------|---------------------------------------------------------------------------------------------------------------------------------------------------------|
| (♣) @ ner_5/client/admin/interview_schedule.p