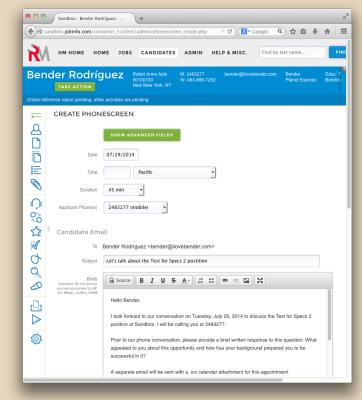

# Recruiting Machine 4.0





# Why the upgrade?

 We wanted it to be an easier-to-use system for everyone



### What's New?

- Home Page
- Candidate Overview Page
- "Take Action" Menu
- New User Orientation
- Automated Background Check Integration



## Home Page





### Candidate Overview





# Take Action - Step 1



- Currently associated jobs
- Most recent activity on each job
- Add candidate to more jobs
- Available from anywhere with the candidate



# Take Action - Step 2



- Create any activity at any time
- Activity Description
- Create new activities or update existing activities



### **Phonescreen Creation**

Old







#### Resume Forward Creation

Olc







### Advanced Resume Forward







#### **Interview Creation**

Old







# Advanced Interview Setup



| ⊕ ⊖ ⊖ Sandbox: Bender Rodriguez: × Sandbox: Bender Rodriguez: × + ±    |                                                                                           |                                                                                                                                                         |
|------------------------------------------------------------------------|-------------------------------------------------------------------------------------------|---------------------------------------------------------------------------------------------------------------------------------------------------------|
| (♣) @