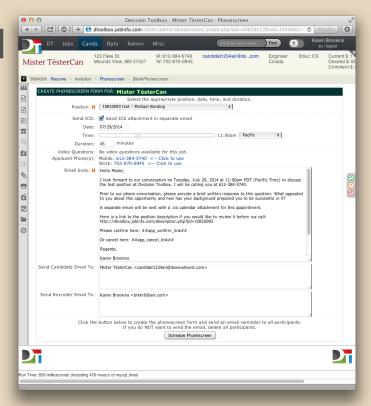

# Recruiting Machine 4.0





# Why the upgrade?

 We wanted it to be an easier-to-use system for everyone



### What's New?

- Home Page
- Candidate Overview Page
- "Take Action" Menu
- New User Orientation
- Automated Background Check Integration



## Home Page





### Candidate Overview





# Take Action - Step 1



- Currently associated jobs
- Most recent activity on each job
- Add candidate to more jobs
- Available from anywhere with the candidate



# Take Action - Step 2



- Create any activity at any time
- Activity Description
- Create new activities or update existing activities



### **Phonescreen Creation**

Old







#### Resume Forward Creation

Olc







### Advanced Resume Forward







#### **Interview Creation**

Old







# Advanced Interview Setup



| ⊕ ⊖ ⊖ Sandbox: Bender Rodriguez: × Sandbox: Bender Rodriguez: × + ±    |                                                                                           |                                                                                                                                                         |
|------------------------------------------------------------------------|-------------------------------------------------------------------------------------------|---------------------------------------------------------------------------------------------------------------------------------------------------------|
| (♣)