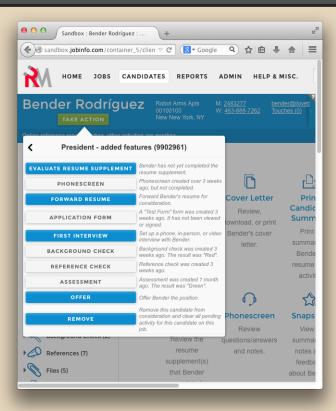

# Take Action - Step 2

- Create any activity at any time
- Activity Description
- Create new activities or update existing activities