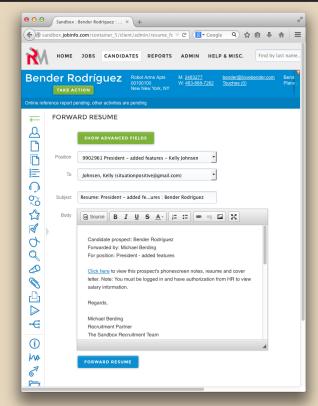

# Recruiting Machine 4.0





# Why the upgrade?

 We wanted it to be an easier-to-use system for everyone



### What's New?

- Home Page
- Candidate Overview Page
- "Take Action" Menu
- New User Orientation
- Automated Background Check Integration



## Home Page





### Candidate Overview





# Take Action - Step 1



- Currently associated jobs
- Most recent activity on each job
- Add candidate to more jobs
- Available from anywhere with the candidate



# Take Action - Step 2



- Create any activity at any time
- Activity Description
- Create new activities or update existing activities



### **Phonescreen Creation**

Old







#### Resume Forward Creation

Olc







### Advanced Resume Forward







#### **Interview Creation**

Old







# Advanced Interview Setup



| ⊕ ⊖ ⊖ Sandbox: Bender Rodriguez: × Sandbox: Bender Rodriguez: × + ±    |                                                                                           |                                                                                                                                                         |
|------------------------------------------------------------------------|-------------------------------------------------------------------------------------------|---------------------------------------------------------------------------------------------------------------------------------------------------------|
| (♣) @ ner_5/client/admin/interview_schedule.php