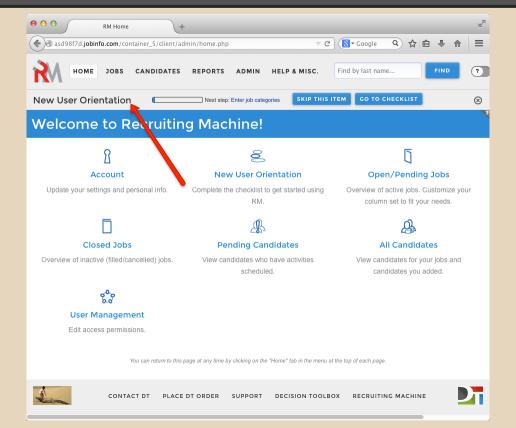

#### **New User Orientation**

#### **New User Orientation**

Helps new users learn about how to use Recruiting Machine's functions and features.