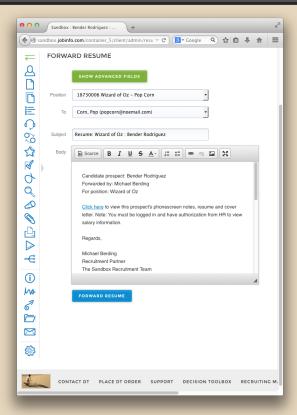

# Recruiting Machine 4.0





# Why the upgrade?

 We wanted it to be an easier-to-use system for everyone



### What's New?

- Home Page
- Candidate Overview Page
- "Take Action" Menu
- New User Orientation
- Automated Background Check Integration



## Home Page





### Candidate Overview





# Take Action - Step 1



- Currently associated jobs
- Most recent activity on each job
- Add candidate to more jobs
- Available from anywhere with the candidate



# Take Action - Step 2



- Create any activity at any time
- Activity Description
- Create new activities or update existing activities



### **Phonescreen Creation**

Old







#### Resume Forward Creation

Olc







### Advanced Resume Forward







#### **Interview Creation**

Old







# Advanced Interview Setup



| ⊕ ⊖ ⊖ Sandbox: Bender Rodriguez: × Sandbox: Bender Rodriguez: × + ±    |                                                                                           |                                                                                                                                                         |
|------------------------------------------------------------------------|-------------------------------------------------------------------------------------------|---------------------------------------------------------------------------------------------------------------------------------------------------------|
| (♣) @ ner_5/client/admin/interview_schedule.php?jid=18730006&aid=4 ♥ Ĉ |