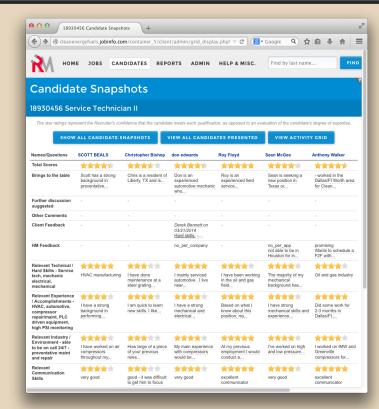

he Witzard of Oz position is confirmed for Wednesday, July 30, 2014 at 12:00um PDT (Pacific Time). |
|                                                                        |                                                                                           | The interview location is:                                                                                                                              |
|                                                                        |                                                                                           | This is outstorn text for an email.                                                                                                                     |



### View Phonescreen

Old





#### View Grid

Old







#### **New User Orientation**





#### **New User Orientation**



Helps new users learn about how to use Recruiting Machine's functions and features.



## **Automated Background Checks**









### What else is new in v4.0?

- Generic Employment Application
- Customizable Requisition Form
- Broadbean Integration
- MaxOutreach Integration



#### **Details**

When: August 18th, 2014

Who: All users of Recruiting Machine



# Questions?