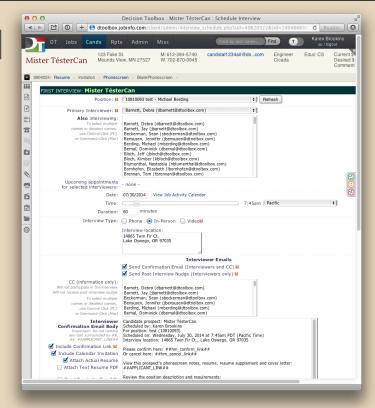

# Advanced Interview Setup

| ⊕ ⊖ ⊖ Sandbox: Bender Rodriguez: × Sandbox: Bender Rodriguez: × + ±    |                                                                                           |                                                                                                                                                         |
|------------------------------------------------------------------------|-------------------------------------------------------------------------------------------|---------------------------------------------------------------------------------------------------------------------------------------------------------|
| (♣) @ ner_5/client/admin/interview_schedule.php?jid=18730006&aid=4 ♥ Ĉ |                                                                                           |                                                                                                                                                         |
| NOME 2085                                                              | CANDIDATES REPORTS ADM                                                                    | IIN HELP & MISC. Find by list name FIND TIME Surgel Reging                                                                                              |
| Bender Rodrig                                                          | JUEZ Robut Arms Apts M: 248<br>00100100 W: 460<br>New New York, NY                        |                                                                                                                                                         |
| Online reference report pending, other                                 |                                                                                           |                                                                                                                                                         |
| ← View Active List                                                     | SCHEDULE FIRST INTERV                                                                     | iew                                                                                                                                                     |
| Overview                                                               |                                                                                           | HIDE ADVANCED FIELDS                                                                                                                                    |
| Resume                                                                 | Position                                                                                  | 18730006 Wizard of Oz = Pop Corn -                                                                                                                      |
| Cover Letter                                                           | Primary Interviewer                                                                       | Corn, Pop (pspcon@noemail.com) -                                                                                                                        |
| (5)<br>Phonescreen (9)                                                 | Also Interviewing                                                                         |                                                                                                                                                         |
| Interview (4)                                                          |                                                                                           | ADD ANOTHER                                                                                                                                             |
| Snapshot Snapshot                                                      |                                                                                           |                                                                                                                                                         |
| Forms (6)                                                              | Upcoming Appointments For<br>Selected Interviewers                                        | - none -                                                                                                                                                |
| Assessment (2) Background Check (2)                                    |                                                                                           | CREATE UNSCHEDULED INTERVIEW                                                                                                                            |
| References (7)                                                         | Date                                                                                      | View Job Arthrity Calendar                                                                                                                              |
| Files (5)                                                              | Time                                                                                      | Pacific •                                                                                                                                               |
| Print Friendly<br>Summary                                              | Duration                                                                                  | 1 hr -                                                                                                                                                  |
| Video Interview Room                                                   | Interview Type                                                                            | ○ Phone ● In-Person ○ Video                                                                                                                             |
| Connections                                                            | Intensew Location                                                                         |                                                                                                                                                         |
| General Information                                                    |                                                                                           |                                                                                                                                                         |
| Activity List (51)                                                     |                                                                                           | HIDE EMAIL DETAILS                                                                                                                                      |
| Jobs                                                                   | Candidate Email                                                                           |                                                                                                                                                         |
| Touch History                                                          | Options                                                                                   | ⊌ Include Confirmation Link                                                                                                                             |
| Customize Left Side<br>Navigation                                      |                                                                                           | Send Reminder Email hours before interview                                                                                                              |
|                                                                        | Create Client Forms (shortout):                                                           | ☑ Test Form □ Add link  ☑ Custom Content                                                                                                                |
|                                                                        | Custom Links/Content  Candidate Timezone                                                  | Same as Interviewer(s)                                                                                                                                  |
|                                                                        | To                                                                                        | Bender Rodriguez <bender@ilovebender.com></bender@ilovebender.com>                                                                                      |
|                                                                        | Subject                                                                                   | Bender Rodriguez Interview with Pop Corn at Sandbox Re: Wizard of Oz                                                                                    |
|                                                                        | Body<br>Important Co and remove                                                           | Source B I U 5 A· ☐ □ □ □ □ □ □                                                                                                                         |
|                                                                        | Asportant. Do and remove<br>any test surrounded by Mr.<br>En: Wings. job, skenstyldonilli | Your interview with Pop Com, Manager, at Sandbox to the Witzard of Oz position is confirmed for Wednesday, July 30, 2014 at 12:00um PDT (Pacific Time). |
|                                                                        |                                                                                           | The interview location is:                                                                                                                              |
|                                                                        |                                                                                           | This is outstorn text for an email.                                                                                                                     |